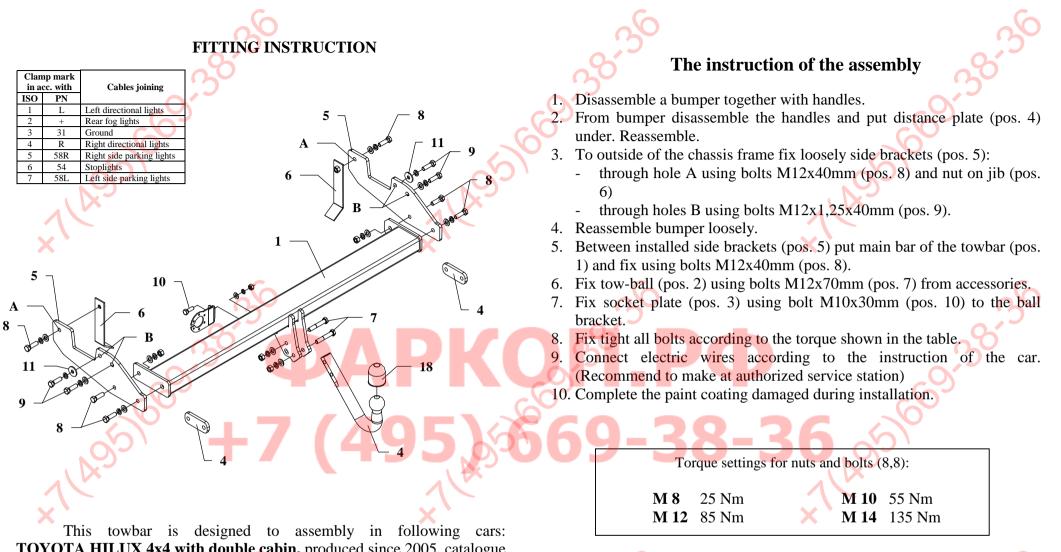

TOYOTA HILUX 4x4 with double cabin, produced since 2005, catalogue number O64 and is prepared to tow trailers max total weight up to 2500 kg and max vertical mass 100 kg.