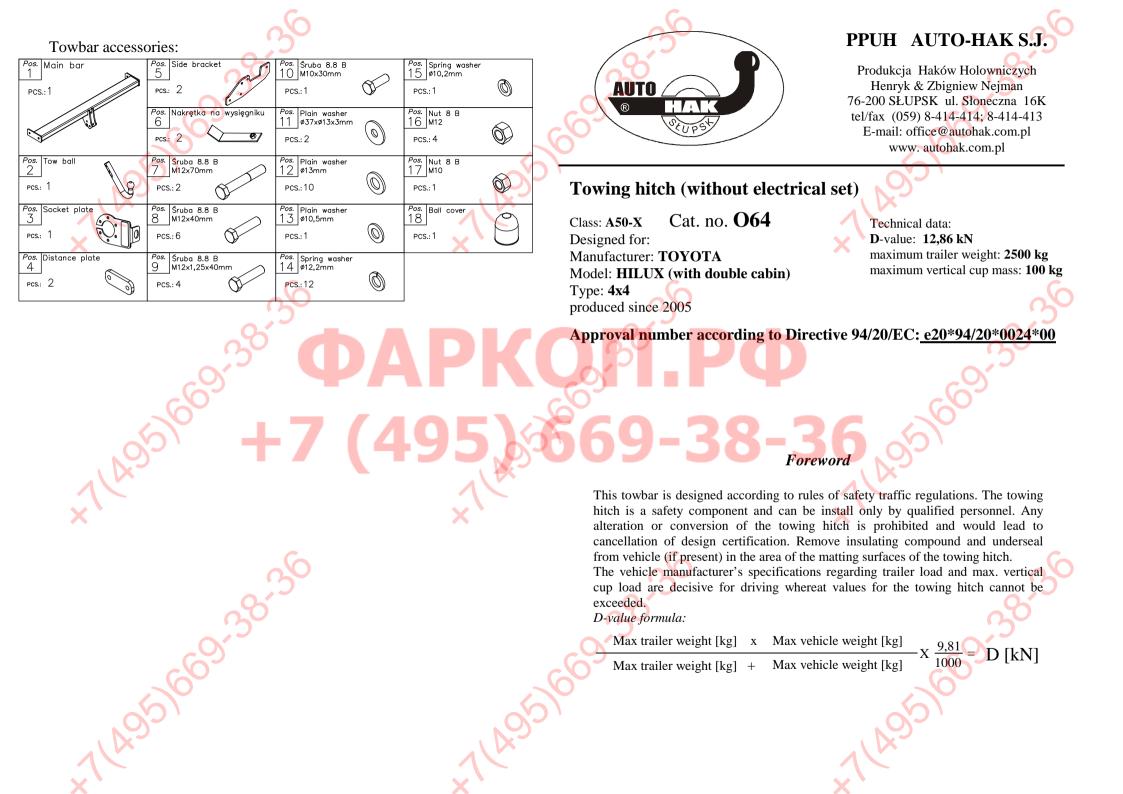

TOYOTA HILUX 4x4 with double cabin, produced since 2005, catalogue number O64 and is prepared to tow trailers max total weight up to 2500 kg and max vertical mass 100 kg.